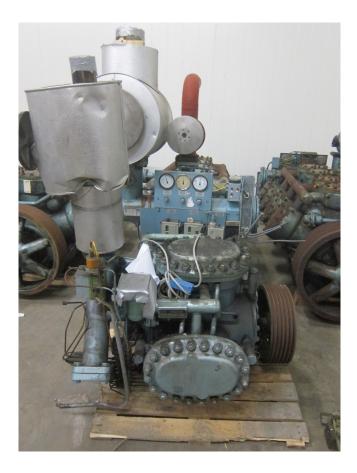

### Grasso KA60x85

#### Used Grasso KA60x85

Used Grasso KA60x85 freon compressor, this compressor has a cooling capacity of 368,4 Kw based on +5C/+40C.

\*Why choose for HOSBV? Were not only the largest used refrigeration specialist in Europe, but also, we deliver all equipment including an extensive test, warranty and industrial cleaning. \*Optional we can also perform a new paint job and arrange the logistics.