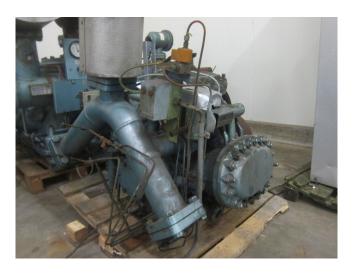

### Grasso KA60x85

#### Used Grasso KA60x85

Used Grasso KA60x85 freon compressor, this compressor has a cooling capacity of 368,4 Kw based on +5C/+40C.

\*Why choose for HOSBV? Were not only the largest used refrigeration specialist in Europe, but also, we deliver all equipment including an extensive test, warranty and industrial cleaning. \*Optional we can also perform a new paint job and arrange the logistics.