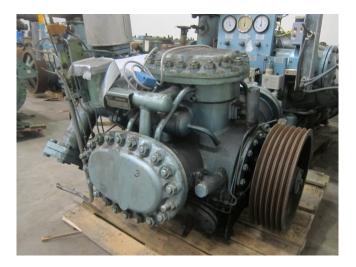

### Grasso KA60x85

#### Used Grasso KA60x85

Used Grasso KA60x85 freon compressor, this compressor has a cooling capacity of 368,4 Kw based on +5C/+40C.

\*Why choose for HOSBV? Were not only the largest used refrigeration specialist in Europe, but also, we deliver all equipment including an extensive test, warranty and industrial cleaning. \*Optional we can also perform a new paint job and arrange the logistics.