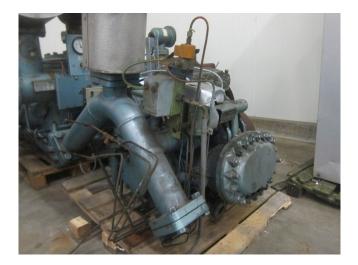

### Grasso KA60x85

#### Used Grasso KA60x85

Used Grasso KA60x85 freon compressor, this compressor has a cooling capacity of 368,4 Kw based on +5C/+40C.

\*Why choose for HOSBV? Were not only the largest used refrigeration specialist in Europe, but also, we deliver all equipment including an extensive test, warranty and industrial cleaning. \*Optional we can also perform a new paint job and arrange the logistics.